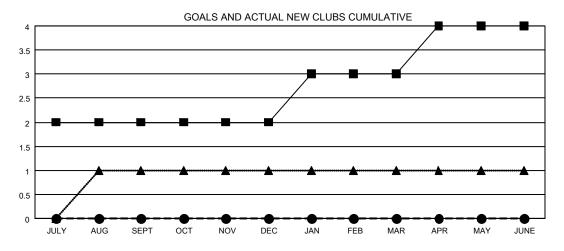

## GMT MONTHLY MEMBERSHIP PROGRESS REPORT

Results as of: 7/31/2019

GMT CA 7

Multiple District 202

**LOCATION: NEW ZEALAND** 

Mul

| Clubs                 |               |           |               | Members               |                           |                         |                                              |  |
|-----------------------|---------------|-----------|---------------|-----------------------|---------------------------|-------------------------|----------------------------------------------|--|
| RESULTS FOR 2019-2020 |               |           |               | RESULTS FOR 2019-2020 |                           |                         |                                              |  |
| QUARTER               | NEW CLUB GOAL | NEW CLUBS | DROPPED CLUBS | QUARTER               | MEMBER GROWTH NET<br>GOAL | MEMBER GROWTH<br>ACTUAL | DROPPED MEMBERS ACTUAL (including transfers) |  |
| JULY/AUG/SEPT         | 2             | 0         | 1             | JULY/AUG/SEPT         | 211                       | 64                      | 77                                           |  |
| OCT/NOV/DEC           | 0             | 0         | 0             | OCT/NOV/DEC           | 190                       | 0                       | 0                                            |  |
| JAN/FEB/MAR           | 1             | 0         | 0             | JAN/FEB/MAR           | 206                       | 0                       | 0                                            |  |
| APR/MAY/JUNE          | 1             | 0         | 0             | APR/MAY/JUNE          | 175                       | 0                       | 0                                            |  |