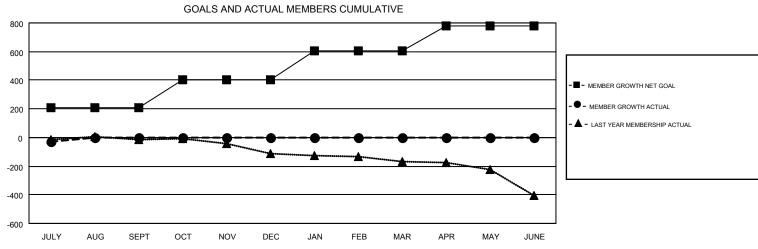

## GMT MONTHLY MEMBERSHIP PROGRESS REPORT

Results as of: 7/31/2019

GMT CA 7

Multiple District 202

**LOCATION: NEW ZEALAND** 

Mul

| Clubs                 |               |           |               | Members               |                           |                         |                                              |  |
|-----------------------|---------------|-----------|---------------|-----------------------|---------------------------|-------------------------|----------------------------------------------|--|
| RESULTS FOR 2019-2020 |               |           |               | RESULTS FOR 2019-2020 |                           |                         |                                              |  |
| QUARTER               | NEW CLUB GOAL | NEW CLUBS | DROPPED CLUBS | QUARTER               | MEMBER GROWTH NET<br>GOAL | MEMBER GROWTH<br>ACTUAL | DROPPED MEMBERS ACTUAL (including transfers) |  |
| JULY/AUG/SEPT         | 2             | 0         | 1             | JULY/AUG/SEPT         | 211                       | 64                      | 77                                           |  |
| OCT/NOV/DEC           | 0             | 0         | 0             | OCT/NOV/DEC           | 190                       | 0                       | 0                                            |  |
| JAN/FEB/MAR           | 1             | 0         | 0             | JAN/FEB/MAR           | 206                       | 0                       | 0                                            |  |
| APR/MAY/JUNE          | 1             | 0         | 0             | APR/MAY/JUNE          | 175                       | 0                       | 0                                            |  |